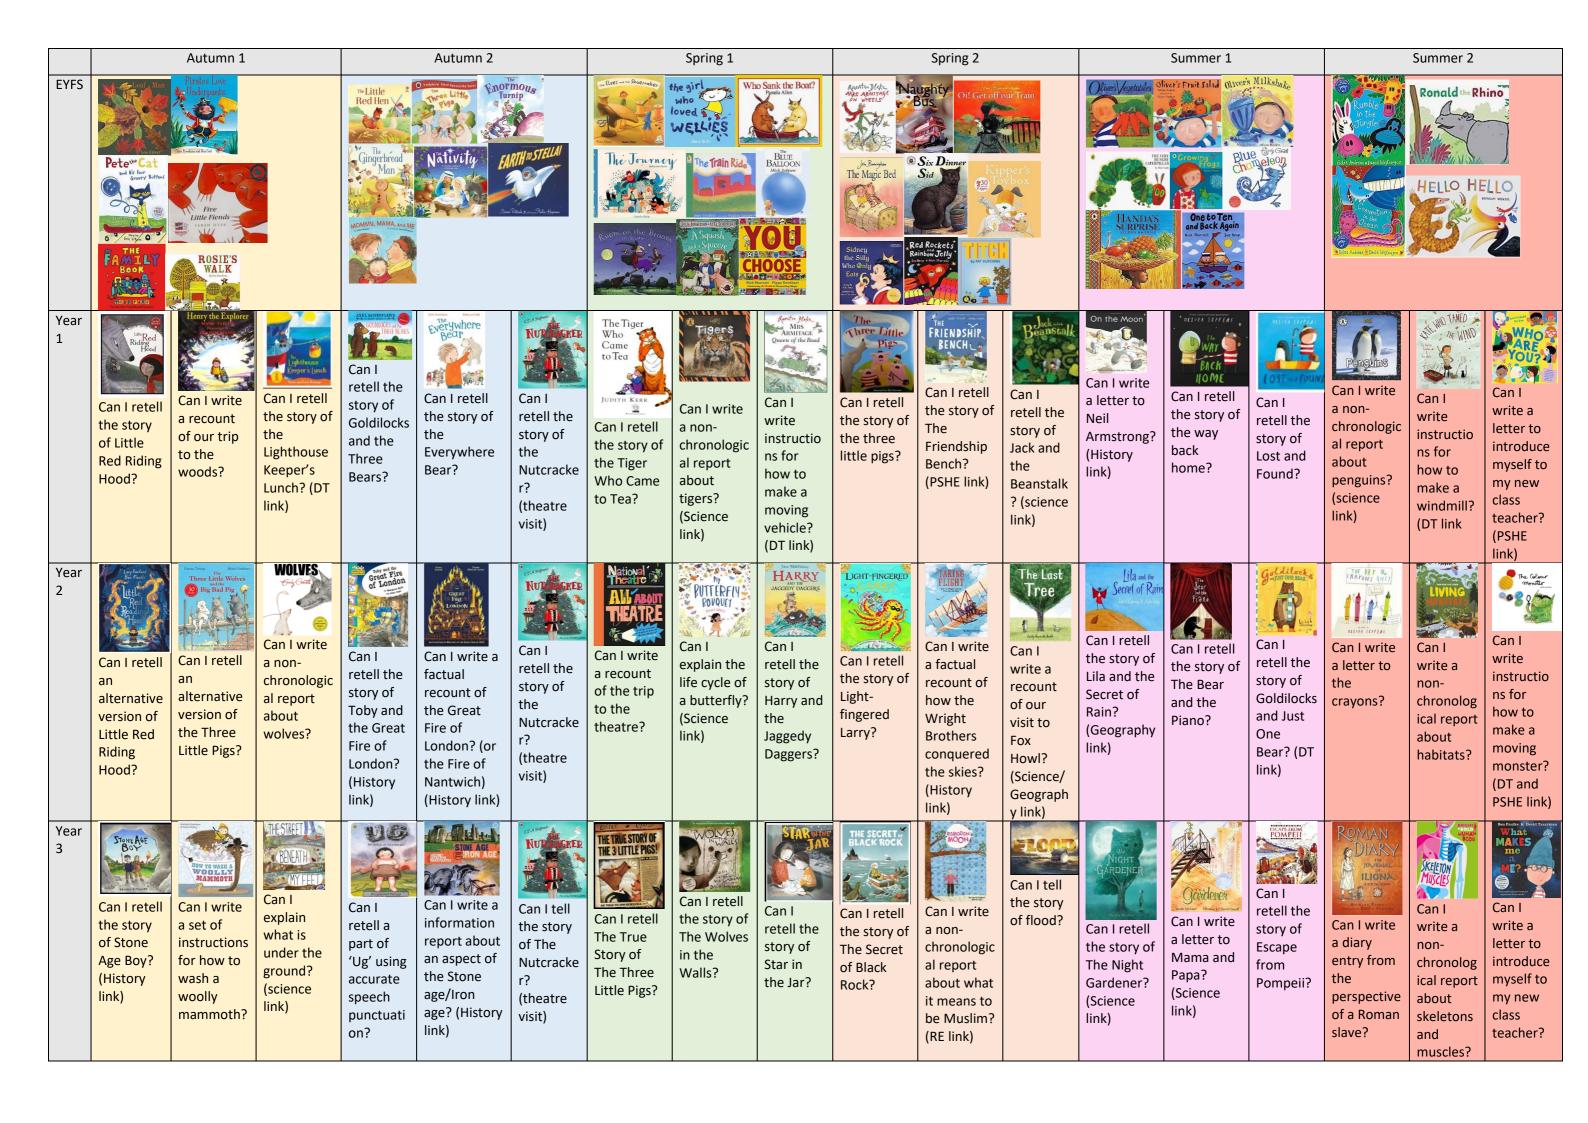

|           |                                                                                                      |                                                                              |                                                                            | (History<br>link)                                                           |                                                                                        |                                                            |                                                                                     |                                                                             |                                                                                                                                              |                                                                              |                                                                                           |                                                                                                         | (Scie                                                               | nce (PSHE link)                                                          |
|-----------|------------------------------------------------------------------------------------------------------|------------------------------------------------------------------------------|----------------------------------------------------------------------------|-----------------------------------------------------------------------------|----------------------------------------------------------------------------------------|------------------------------------------------------------|-------------------------------------------------------------------------------------|-----------------------------------------------------------------------------|----------------------------------------------------------------------------------------------------------------------------------------------|------------------------------------------------------------------------------|-------------------------------------------------------------------------------------------|---------------------------------------------------------------------------------------------------------|---------------------------------------------------------------------|--------------------------------------------------------------------------|
| Year<br>4 | Can I retell the story of Cinderella of the Nile? (History link)                                     | Can I write a diary entry based on the Secrets of a Sun King? (History link) | Can I explain the process of mummification? (History link)                 | Can I retell the story of Marcy and the                                     | Can I write a<br>letter to<br>invite/pursad<br>e an author<br>to come in to<br>school? | Can I retell the story of the Nutcracke r? (theatre visit) | Can I write the opening chapter of The Iron Man?                                    | Can I write the opening chapter of The Wild Robot?                          | Can I retell the story of the incredible book eating boy? (Science link)  Can I write a letter to advise The Book Eating Boy? (Science link) | Can I write an explanation of how the digestive system works? (Science link) | Can I retell the story of Leo and the Gorgon's Curse? (History link)                      | Can I write an information text about what life was like for children in Ancient Greece? (History Link) | Can I retell the story of The Boy, The Mole, The Fox and The Horse? | Can I tell the story of Journey?                                         |
| Year<br>5 | Can I retell<br>the story<br>of The Tin<br>Forest?                                                   | Can I retell<br>the story of<br>Into The<br>Forest?                          | Can I write an informal letter based on When the Sky Falls? (History link) | Can I write a diary entry based on The Lion and The Unicorn? (History link) | ,                                                                                      | Can I retell the story of The Nutcracke r? (theatre visit) | Can I write a narrative based on The Last Bear? (Geography link)                    | Can I write a diary entry based on Scott of the Antarctic? (Geography link) | Can I write a non-chronological report about emperor penguins? (Science link)                                                                | EXPLORER  EXPLORER  Can I write narrative based on The Explorer?             | Can I write an explanation of how to survive in extreme places? (Science/Geograp hy link) | Can I retell the story of Armstrong: The Adventurous Journey of a Mouse to the Moon (science link)      | Can I retell the story of The Great Kapok Tree? (History Link)      | Can I write a balanced argument about screen use? (Computing/PSH E link) |
| Year<br>6 | Can I include a setting description within a narrative?  Can I use dialogue to move a story forward? |                                                                              |                                                                            | Can I write in the first person as Hugh Glass?                              |                                                                                        | Can I retell the story of The Nutcracke r? (theatre visit) | Can I explain how the heart/circulatory system works?  Can I write a formal letter? |                                                                             | Can I explain how a sandstorm is formed?  Can I describe a character/setting?                                                                |                                                                              | Can I write the opening chapter of Viking Boy?  Can I describe the Valkyries?             |                                                                                                         | Can I write a balanced argument?                                    |                                                                          |